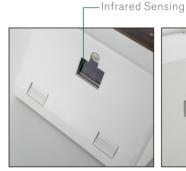

## ی او 🛈 🗣 🖍

- Contactless
- 1. Easy to use and hygienic: the machine is equipped with automatic infrared sensor, which is very convenient to use, effectively reduces waste, achieves real touch free hand disinfection, and effectively prevents cross sensitivity and re pollution of bacteria.
- 2. Intelligent control. More energy efficient. This machine uses the most advanced infrared receiving technology, with chip control technology, more stable performance, more accurate control.
- 3. Wide angle spray, good effect. The nozzle of the sterilizer has a wide angle of liquid shouting, more uniform liquid spraying, and more ideal effect.
- 4. The design is novel and firm. This series of products are designed by professional industrial design companies, with novel appearance, smooth lines, beautiful and generous, strong and durable.
- 5. Safe to use. This series of products all have over-current protection. Effectively prevent accidents and ensure safety.
- 6. Easy to install and maintain. During installation, only the expansion pipe and screw are needed to fix the hook, and then the machine can be hung. Cut off the power supply in case of poor maintenance. This product is suitable for all departments and schools of the hospital. Food factories and pharmaceutical manufacturers, airports, office buildings, restaurants, government agencies and scientific research institutions.