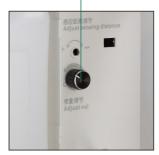

## Liquid Filling Method

-Disinfectant Scale

- Injection Regulation

-Power Switch