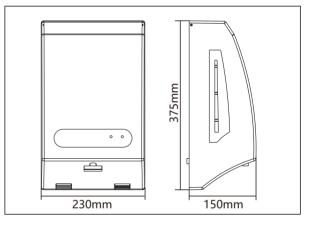

| Power Supply:              | 110V / 220V 240V 50 / 60Hz          |
|----------------------------|-------------------------------------|
| Power:                     | 25W                                 |
| Environmental Humidity:    | ≤80%                                |
| Ambient Temperature:       | 5-40 ℃                              |
| Storage Conditions:        | Room Temperature, Clean Room        |
| Spray Volume:              | 0.6-10ml/s                          |
| Tank Capacity:             | 1800ml                              |
| Sensing Distance:          | 10 ± 3cm                            |
| Single Working Time limit: | ≤5seconds                           |
| Installation Mode:         | Wall Mounted                        |
| Boundary Dimension:        | 230*150*375 (mm)                    |
| Outer Package Size:        | 545*415*455 (mm) (QTY: 4, GW: 12kg) |