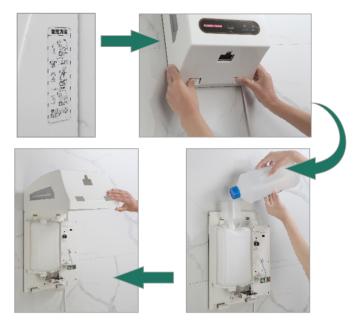

## Liquid Filling Method

-Disinfectant Scale

- Injection Regulation

-Power Switch