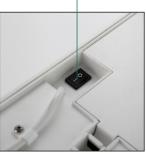

## Liquid Filling Method

-Disinfectant Scale

- Injection Regulation

-Power Switch