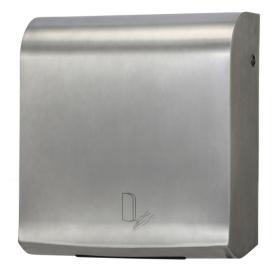

## **Product Features**

- it has the ability to be run at only 400W by switching off the internal heater, making this one of our most ecofriendly dryers.
- Manufactured in grade 304 stainless steel 1.5mm thick to protect against corrosion and vandalism.
- With an ultra slim design, the chassis measures just 100mm deep, making it ideal for a wide range of environments in all kinds of applications.

- With a reduced noise level of 75 decibels, the hand dryer is perfectly suited to compact toilets where noise and the actual depth of the dryer must be reduced.
- As an optional extra a HEPA Filter can be purchased and installed to captures airborne bacteria.
- Besides its great energy efficiency, the stainless steel case, secured by 4 security screws, prevents vandalism and ensures durability and It also has a solid steel backplate.