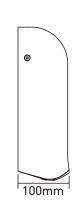

## **Product Features**

- it has the ability to be run at only 400W by switching off the internal heater, making this one of our most ecofriendly dryers.
- Manufactured in grade 304 stainless steel 1.5mm thick to protect against corrosion and vandalism.
- With an ultra slim design, the chassis measures just 100mm deep, making it ideal for a wide range of environments in all kinds of applications.

## **Technical Specification**

| Body Material                         | S.S 304     |
|---------------------------------------|-------------|
| Voltage                               | 220-240V    |
| Frequency                             | 50/60Hz     |
| Total Power                           | 400-950W    |
| Motor Power                           | 400W        |
| RPM                                   | 35000       |
| Electrical Lsolation                  | Class I     |
| Hot & Cold Switch                     | Yes         |
| Current                               | 4.2A        |
| Air Speed                             | 95m/s       |
| Dimensions (mm) WxHxD                 | 275x300x100 |
| Cover thickness                       | 1.5mm       |
| Air Temperature (10 cm distance/21°C) | 37°C        |
| Net Weight                            | 4.5kgs      |
| Noise Level In Db(at 2m)              | 75          |
| Water Splash Proof                    | IPX3        |
| Auto Cutoff                           | 60s         |