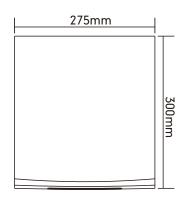

## **Technical Specification**

| Body Material                         | S.S 304     |
|---------------------------------------|-------------|
| Voltage                               | 220-240V    |
| Frequency                             | 50/60Hz     |
| Total Power                           | 400-950W    |
| Motor Power                           | 400W        |
| RPM                                   | 35000       |
| Electrical Lsolation                  | Class I     |
| Hot & Cold Switch                     | Yes         |
| Current                               | 4.2A        |
| Air Speed                             | 95m/s       |
| Dimensions (mm) WxHxD                 | 275x300x100 |
| Cover thickness                       | 1.5mm       |
| Air Temperature (10 cm distance/21°C) | 37°C        |
| Net Weight                            | 4.5kgs      |
| Noise Level In Db(at 2m)              | 75          |
| Water Splash Proof                    | IPX3        |
| Auto Cutoff                           | 60s         |