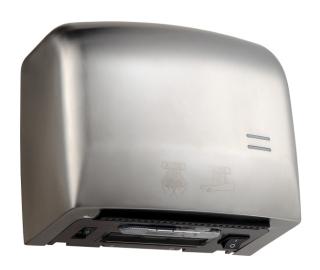

Stardard Color: Brushed, Polish, White, Black

## **Product Features**

- It has a blade, rather than a tube of air, resulting in the amazingly economic performance and super fast drying time.
- Fitted with advanced sensors with a stylish blue LED light for washrooms which consequently provides a visible indication of operation and the drying zone ensuring that the users hand's are always in the warm air stream.
- Manufactured in grade 304 stainless steel to protect against corrosion and vandalism.

- Built-in removable air HEPA filter for improved hygiene,it will stop any airborne germs or bacteria from entering the dryers.
- Eco-friendly switchable power modes (down to 400W) ,With 4 settings to choose from, you can really customise this hand dryer based on your own unique requirements.
- Super easy installation The back cover on the dryer does not need removing for installation.