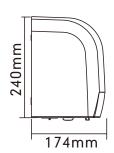

## **Technical Specification**

| Body Material                         | S.S 304     |
|---------------------------------------|-------------|
| Voltage                               | 220-240V    |
| Frequency                             | 50/60Hz     |
| Total Power                           | 400-1250W   |
| Motor Power                           | 400-550W    |
| RPM                                   | 26000       |
| Electrical Lsolation                  | Class II    |
| Hot & Cold Switch                     | Yes         |
| Current                               | 5. 5A       |
| Air Speed                             | 105m/s      |
| Dimensions (mm) WxHxD                 | 282×240×174 |
| Cover thickness                       | 1.2mm       |
| Air Temperature (10 cm distance/21°C) | 36°C        |
| Net Weight                            | 4.3kgs      |
| Noise Level In Db(at 2m)              | 75          |
| Water Splash Proof                    | IPX3        |
| Auto Cutoff                           | 60s         |