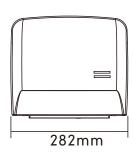

## **Technical Specification**

| Body Material                         | S.S 304     |
|---------------------------------------|-------------|
| Voltage                               | 220-240V    |
| Frequency                             | 50/60Hz     |
| Total Power                           | 400-1250W   |
| Motor Power                           | 400-550W    |
| RPM                                   | 26000       |
| Electrical Lsolation                  | Class II    |
| Hot & Cold Switch                     | Yes         |
| Current                               | 5. 5A       |
| Air Speed                             | 105m/s      |
| Dimensions (mm) WxHxD                 | 282×240×174 |
| Cover thickness                       | 1.2mm       |
| Air Temperature (10 cm distance/21°C) | 36°C        |
| Net Weight                            | 4.3kgs      |
| Noise Level In Db(at 2m)              | 75          |
| Water Splash Proof                    | IPX3        |
| Auto Cutoff                           | 60s         |