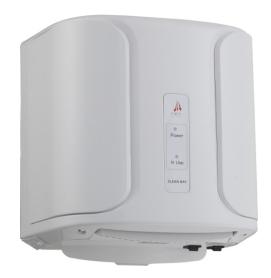

## **Product Features**

- The Wall Blade Budget High Speed Hand Dryer. For quicker drying times and a low level energy consumption makes the ideal combination when economy is a factor.
- With two speed settings (58dB on lower setting and 70db on higher setting), it can be comfortably sited in noise sensitive areas.
- Save Power, Save the Environment, Save Money The heater can be switched off for even greater economy and energy savings in use.

- Fitted with a filter to combat germs and bacteria on hands. It is an ergonomically designed automatic machine, as a result giving low running costs and low maintenance.
- With an ABS cover and an anti-bacterial ABS underside and front panel for long term installation and reliability whilst remaining easy to clean.