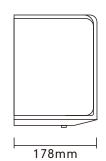

## **Technical Specification**

| Body Material                         | ABS         |
|---------------------------------------|-------------|
| Voltage                               | 220-240V    |
| Frequency                             | 50/60Hz     |
| Total Power                           | 1100W       |
| Motor Power                           | 550W        |
| RPM                                   | 26000       |
| Electrical Lsolation                  | Class II    |
| Hot & Cold Switch                     | Yes         |
| Current                               | 4.8A        |
| Air Speed                             | 105m/s      |
| Dimensions (mm) WxHxD                 | 248x245x178 |
| Cover thickness                       | 3mm         |
| Air Temperature (10 cm distance/21°C) | 40°C        |
| Net Weight                            | 3.3kgs      |
| Noise Level In Db(at 2m)              | 70          |
| Water Splash Proof                    | IPX1        |
| Auto Cutoff                           | 60s         |