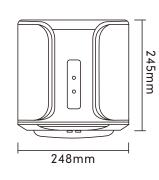

## **Technical Specification**

| Body Material                         | ABS         |
|---------------------------------------|-------------|
| Voltage                               | 220-240V    |
| Frequency                             | 50/60Hz     |
| Total Power                           | 1100W       |
| Motor Power                           | 550W        |
| RPM                                   | 26000       |
| Electrical Lsolation                  | Class II    |
| Hot & Cold Switch                     | Yes         |
| Current                               | 4.8A        |
| Air Speed                             | 105m/s      |
| Dimensions (mm) WxHxD                 | 248x245x178 |
| Cover thickness                       | 3mm         |
| Air Temperature (10 cm distance/21°C) | 40°C        |
| Net Weight                            | 3.3kgs      |
| Noise Level In Db(at 2m)              | 70          |
| Water Splash Proof                    | IPX1        |
| Auto Cutoff                           | 60s         |